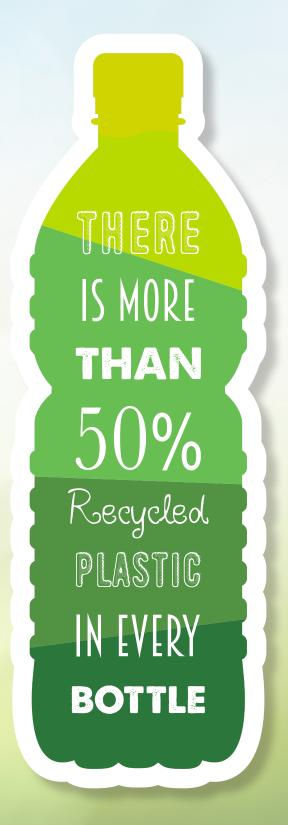

# RECYCLED BOTTLES

#### **ACCENT'S ENVIRONMENTAL STEPS**

Our drinks bottles are made from at least 51% rPET plastic, which has the lowest carbon footprint of any alternative packaging.

\*applies to Radnor, Springbourne and Aqua Splash bottles.

It is 100% recyclable and can be remade into bottles with no negative effects.

Bottles can also be recycled to make T shirts, sweaters, fleece jackets, insulation, sleeping bags, carpeting and of course plastic bottles.